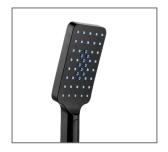

## **FEATURES:**

- / Lifetime warranty\*
- / Bush shower head
- / Three function hand shower
- / Simultaneous use of hand and bush shower
- / High quality Electroplated Matte Black Finish
- / Elegant square design
- / Adjustable slider

WELS: 3 STAR 8.5 ltr/min

**WARRANTY:** Lifetime Warranty\*

AVAILABLE IN CHROME & MATTE BLACK

THREE FUNCTION HAND SHOWER

ADJUSTABLE SLIDER