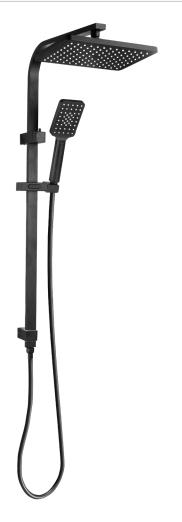

## **LIBERTY** TWIN SHOWER WITH RAIL

**PRODUCT CODE:** T9988BK

The Liberty shower range is sleek, modern, bold and elegant. With matching accessories and mixers this range will add luxury to any bathroom.

Liberty showers have been designed to match the Liberty range and offer two high quality finishes; classic Chrome and durable Electroplated Matte Black.

## **FEATURES:**

- / Lifetime warranty\*
- / Bush shower head
- / Three function hand shower
- / Simultaneous use of hand and bush shower
- / High quality Electroplated Matte Black Finish
- / Elegant square design
- / Adjustable slider