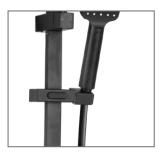

## **FEATURES:**

- / Lifetime warranty\*
- / Bush shower head
- / Three function hand shower
- / Simultaneous use of hand and bush shower
- / High quality Electroplated Matte Black Finish
- / Elegant square design
- / Adjustable slider

WELS: 3 STAR 8.5 ltr/min

**WARRANTY:** Lifetime Warranty\*

AVAILABLE IN CHROME & MATTE BLACK

THREE FUNCTION HAND SHOWER

ADJUSTABLE SLIDER