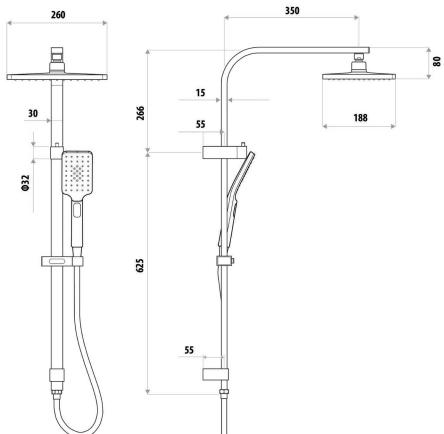

WELS: 3 STAR 8.5 ltr/min

**WARRANTY:** Lifetime Warranty\*

AVAILABLE IN CHROME & MATTE BLACK

THREE FUNCTION HAND SHOWER

ADJUSTABLE SLIDER